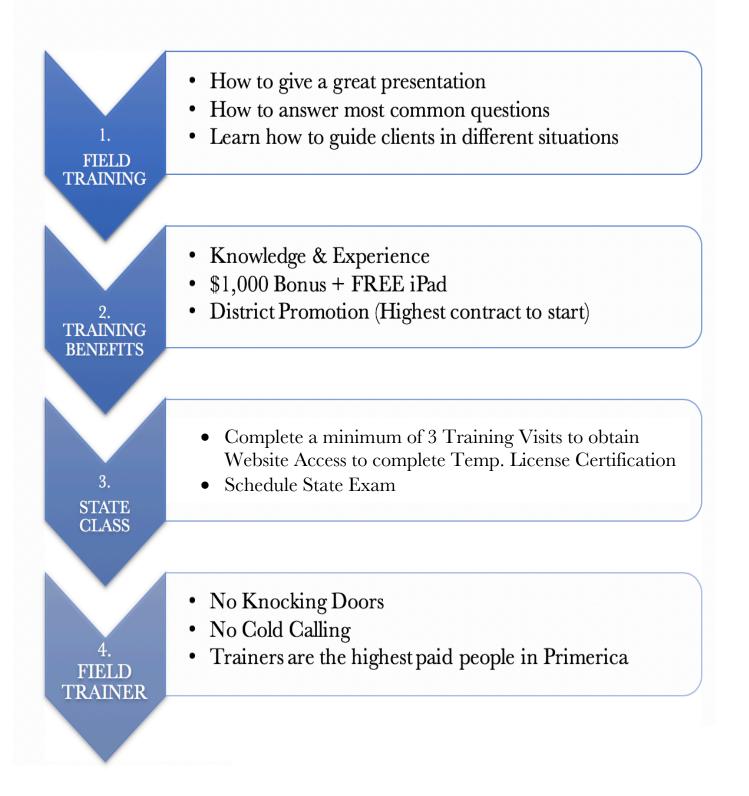

## **SUCCESS SYSTEM**

## The Field Training Bonus

### RECEIVE AN EXTRA \$300 BONUS FROM YOUR RVP BY COMPLETING 3 X \$3,000 & GETTING TEMPORARY LICENSE

\* Primerica BONUS will be paid out to you as soon as you get permanent license by passing the exam

\$83mo. Life Insurance Policy X 12 Months = 1,000 in Annual Premium/Production Credit

#### WHEN SCHEDULING YOUR APPTS:

- Be Excited.
- Use the script.
- The goal is to Finish your 3 Training Visits within the next 48hrs
- Maintain a high level of communications with your trainer
- Appointments never cancel, they only reschedule!
- **TARGET MARKET:** Couples, with children (younger than 18) and with Stable income

## **<u>3 THINGS WINNERS DO:</u>**

- □ They book their 3 Training Visits ASAP
- □ They don't Allow Friends & Family to Discourage them
- □ They don't Miss Trainings / Stay Plugged in