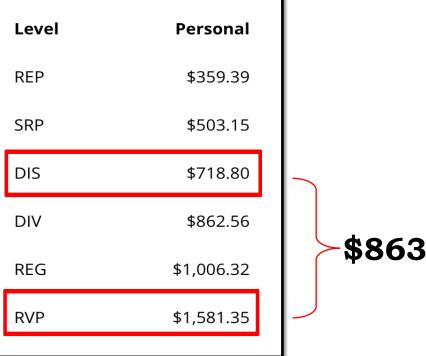

|                     | Units     | Monthly<br>Premium | Level |
|---------------------|-----------|--------------------|-------|
| Primary             | 400       | \$64.51*           | REP   |
| Custom Advantage 35 | 400       | \$64.51            | SRP   |
| Spouse              | 400       | \$56.24            | DIS   |
| Custom Advantage 35 | 400       | \$56.24            | DIV   |
| Child Rider         | 10        | \$6.18             | REG   |
| Total Policy        | \$810,000 | \$126.93*          | RVP   |
| ,                   |           |                    |       |