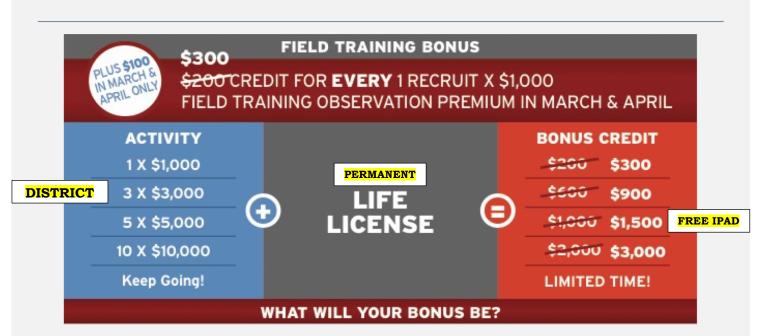

## The Field Training Bonus

### RECEIVE AN EXTRA \$300 BONUS FROM YOUR RVP BY COMPLETING 3 X \$3,000 & GETTING TEMPORARY LICENSE

\* Primerica BONUS will be paid out to you as soon as you get permanent license by passing the exam

\$83mo. Life Insurance Policy X 12 Months = 1,000 in Annual Premium/Production Credit